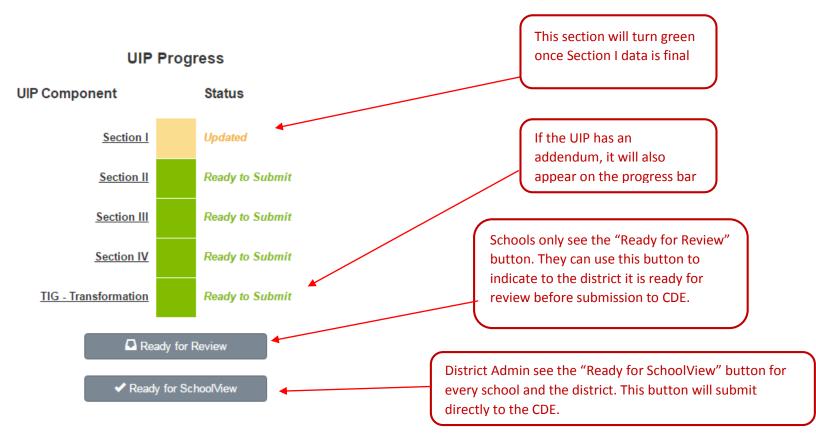

## **UIP Progress**

- a. DISTRICT SUBMISSION: Once all sections are green, a district administrator can push either "Ready for Review" (for CDE Review) or "Ready for SchoolView" (for April Submission and Public Posting). That's it!
  - b. SCHOOL SUBMISSION: Once all sections are green, school users can push the "Ready for Review" button. Once a school pushes "Ready for Review" the district can review the plan and submit the UIP to CDE for *CDE Review* <u>or</u> *April Submission and Public Posting* (Step 3 & 4).