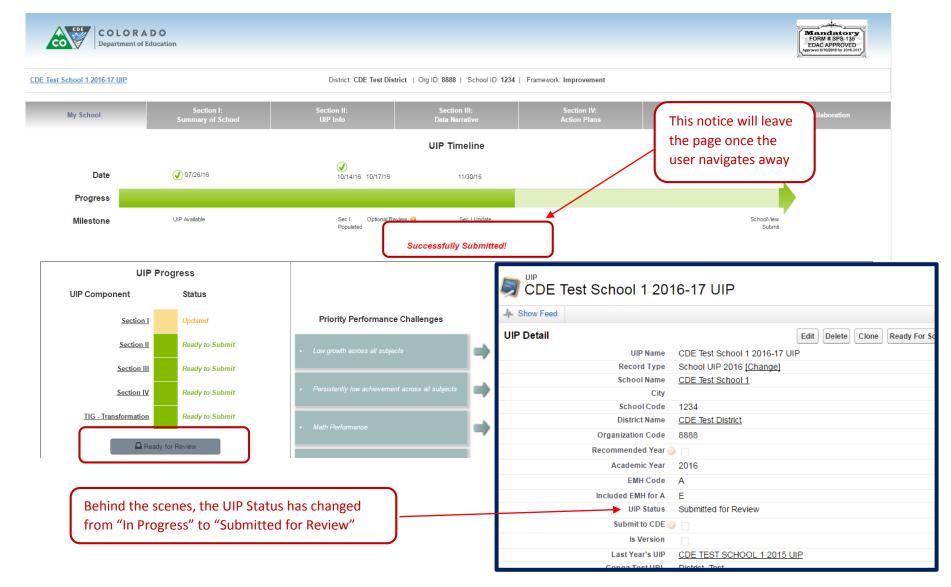

## Successfully Submitted

Once the author pushes either "Ready for Review" or "Ready for SchoolView" (if a District Administrator) and the UIP is complete, the page will display "Successfully Submitted!" There is no limit on how often a school or district can hit "Ready for Review" or "Ready for SchoolView".

March 2017

To Submit a School to CDE for Review (Priority Improvement and Turnaround Plan Type):

3. Once the school (traditional or AEC) has completed the UIP and clicked "Ready for Review", the school will appear in either the "Schools Ready for Review" or "AECs Ready for Review" dropdown. For example, this CDE Test School has selected "Ready for Review", and now appears in the "Schools Ready for Review" view. The district can now review the UIP, and decide to submit to CDE by double clicking on the UIP Status and changing that status to "Submit to CDE for Review".