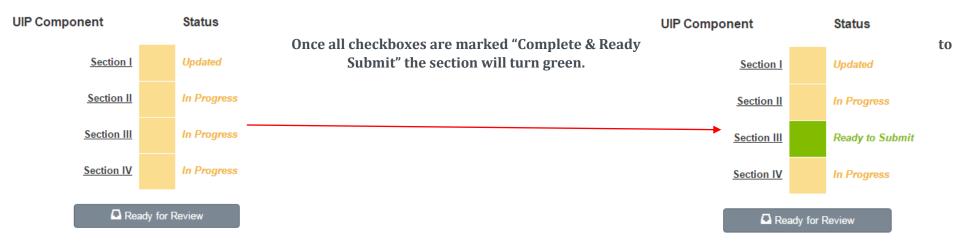

## UIP Progress

## **UIP Progress**

- a. DISTRICT SUBMISSION: Once all sections are green, a district administrator can push either "Ready for Review" (for CDE Review) or "Ready for SchoolView" (for April Submission and Public Posting). That's it!
  - b. SCHOOL SUBMISSION: Once all sections are green, school users can push the "Ready for Review" button. Once a school pushes "Ready for Review" the district can review the plan and submit the UIP to CDE for *CDE Review* <u>or</u> *April Submission and Public Posting* (Step 3 & 4).