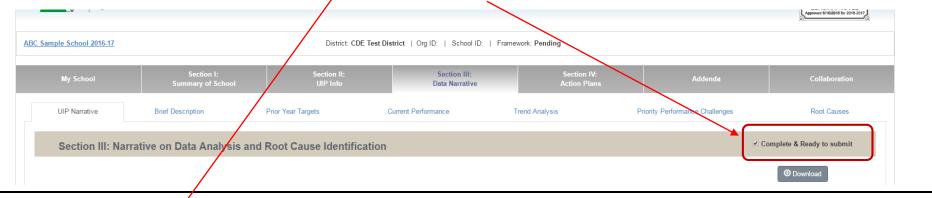

UIP Online System Login: https://cdeapps.cde.state.co.us/index.html

1. As the school or district completes their UIP, the 'UIP Progress' bar indicates the author's progress through each section. To turn a section green, the author will mark each checkbox "Complete & ready to submit".

## UIP Progress