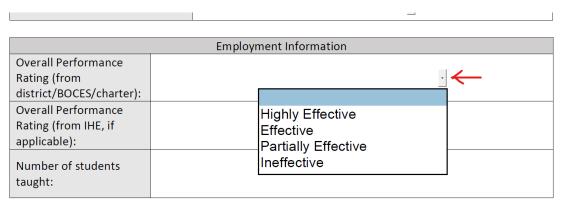

# Teacher of Record Program Annual Report Form 2024-25

| Candidate Name:                                                                              |                                   |                                                                                                                                                                                                                                                                                                                                         |  |  |  |
|----------------------------------------------------------------------------------------------|-----------------------------------|-----------------------------------------------------------------------------------------------------------------------------------------------------------------------------------------------------------------------------------------------------------------------------------------------------------------------------------------|--|--|--|
| District/BOCES/Charter Nar                                                                   | ne:                               |                                                                                                                                                                                                                                                                                                                                         |  |  |  |
| Institute of Higher Education (IHE) Name:                                                    |                                   |                                                                                                                                                                                                                                                                                                                                         |  |  |  |
| Completed School Year:                                                                       |                                   |                                                                                                                                                                                                                                                                                                                                         |  |  |  |
| June 15, 2025, to fulfill legis<br>Teacher of Record license.<br>you will submit data from t | slative re<br>The forn<br>he 2024 | a Teacher of Record Program, complete the following template by eporting requirements and maintain the validity of the candidate's in should be completed for the prior school year (e.g., in June 2025, -2025 school year). At the beginning of each section, there are plete that section of the plan, including where signatures are |  |  |  |
| Section I: Teacher of Recor                                                                  | d Progra                          | am Progress and Employment Information                                                                                                                                                                                                                                                                                                  |  |  |  |
| candidate is on track to con                                                                 | nplete th                         | must collaboratively complete the section detailing whether the ne program and the section on successfully completed program ns must be filled out by the IHE.                                                                                                                                                                          |  |  |  |
|                                                                                              |                                   | Program Progress                                                                                                                                                                                                                                                                                                                        |  |  |  |
| Completed Program                                                                            |                                   |                                                                                                                                                                                                                                                                                                                                         |  |  |  |
| Completed Bachelor's deg                                                                     | ree                               |                                                                                                                                                                                                                                                                                                                                         |  |  |  |
|                                                                                              |                                   |                                                                                                                                                                                                                                                                                                                                         |  |  |  |
| 2 112 6                                                                                      |                                   | Employment Information                                                                                                                                                                                                                                                                                                                  |  |  |  |
| Overall Performance                                                                          |                                   |                                                                                                                                                                                                                                                                                                                                         |  |  |  |
| Rating (from district/BOCES/charter):                                                        |                                   |                                                                                                                                                                                                                                                                                                                                         |  |  |  |
| Overall Performance                                                                          |                                   |                                                                                                                                                                                                                                                                                                                                         |  |  |  |
| Rating (from IHE, if                                                                         |                                   |                                                                                                                                                                                                                                                                                                                                         |  |  |  |
| applicable):                                                                                 |                                   |                                                                                                                                                                                                                                                                                                                                         |  |  |  |
| Number of students taught:                                                                   |                                   |                                                                                                                                                                                                                                                                                                                                         |  |  |  |
|                                                                                              |                                   |                                                                                                                                                                                                                                                                                                                                         |  |  |  |

In some cases there are drop-down menus to choose your answers from please click on the down arrow to access the menus.

candidate is on track to complete the program and the section on successfully completed program on some components. The remaining sections must be filled out by the IHE.