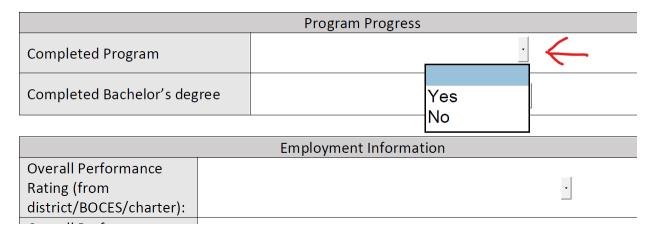

# Teacher of Record Program Annual Report Form 2024-25

| Candidate Name:                                                                              |                                   |                                                                                                                                                                                                                                                                                                                                         |  |  |  |
|----------------------------------------------------------------------------------------------|-----------------------------------|-----------------------------------------------------------------------------------------------------------------------------------------------------------------------------------------------------------------------------------------------------------------------------------------------------------------------------------------|--|--|--|
| District/BOCES/Charter Nar                                                                   | ne:                               |                                                                                                                                                                                                                                                                                                                                         |  |  |  |
| Institute of Higher Education (IHE) Name:                                                    |                                   |                                                                                                                                                                                                                                                                                                                                         |  |  |  |
| Completed School Year:                                                                       |                                   |                                                                                                                                                                                                                                                                                                                                         |  |  |  |
| June 15, 2025, to fulfill legis<br>Teacher of Record license.<br>you will submit data from t | slative re<br>The forn<br>he 2024 | a Teacher of Record Program, complete the following template by eporting requirements and maintain the validity of the candidate's in should be completed for the prior school year (e.g., in June 2025, -2025 school year). At the beginning of each section, there are plete that section of the plan, including where signatures are |  |  |  |
| Section I: Teacher of Recor                                                                  | d Progra                          | am Progress and Employment Information                                                                                                                                                                                                                                                                                                  |  |  |  |
| candidate is on track to con                                                                 | nplete th                         | must collaboratively complete the section detailing whether the ne program and the section on successfully completed program ns must be filled out by the IHE.                                                                                                                                                                          |  |  |  |
|                                                                                              |                                   | Program Progress                                                                                                                                                                                                                                                                                                                        |  |  |  |
| Completed Program                                                                            |                                   |                                                                                                                                                                                                                                                                                                                                         |  |  |  |
| Completed Bachelor's deg                                                                     | ree                               |                                                                                                                                                                                                                                                                                                                                         |  |  |  |
|                                                                                              |                                   |                                                                                                                                                                                                                                                                                                                                         |  |  |  |
| 2 112 6                                                                                      |                                   | Employment Information                                                                                                                                                                                                                                                                                                                  |  |  |  |
| Overall Performance                                                                          |                                   |                                                                                                                                                                                                                                                                                                                                         |  |  |  |
| Rating (from district/BOCES/charter):                                                        |                                   |                                                                                                                                                                                                                                                                                                                                         |  |  |  |
| Overall Performance                                                                          |                                   |                                                                                                                                                                                                                                                                                                                                         |  |  |  |
| Rating (from IHE, if                                                                         |                                   |                                                                                                                                                                                                                                                                                                                                         |  |  |  |
| applicable):                                                                                 |                                   |                                                                                                                                                                                                                                                                                                                                         |  |  |  |
| Number of students taught:                                                                   |                                   |                                                                                                                                                                                                                                                                                                                                         |  |  |  |
|                                                                                              |                                   |                                                                                                                                                                                                                                                                                                                                         |  |  |  |

In some cases there are drop-down menus to choose your answers from please click on the down arrow to access the menus.

candidate is on track to complete the program and the section on successfully completed program on some components. The remaining sections must be filled out by the IHE.