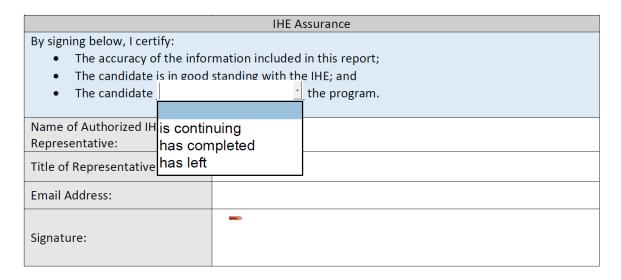

## **Section II: Assurances**

The district/BOCES/charter, IHE, and candidate must complete the assurances below. Some assurances require selecting options from a dropdown menu.

| District/BOCES/Charter Assurance                                                 |                                                   |  |  |  |
|----------------------------------------------------------------------------------|---------------------------------------------------|--|--|--|
| By signing below, I certify:                                                     |                                                   |  |  |  |
| <ul> <li>The accuracy of the information included in this report; and</li> </ul> |                                                   |  |  |  |
| The candidate is                                                                 | to the district/BOCES/charter to teach next year. |  |  |  |
|                                                                                  |                                                   |  |  |  |
| Name of Superintendent/                                                          |                                                   |  |  |  |
| BOCES Executive Director/                                                        |                                                   |  |  |  |
| Head of Charter School:                                                          |                                                   |  |  |  |
| Title of Representative:                                                         |                                                   |  |  |  |
| Email Address:                                                                   |                                                   |  |  |  |
|                                                                                  |                                                   |  |  |  |
| Signature:                                                                       |                                                   |  |  |  |
| 3.6.10.001                                                                       |                                                   |  |  |  |
|                                                                                  |                                                   |  |  |  |
|                                                                                  |                                                   |  |  |  |
|                                                                                  | IHE Assurance                                     |  |  |  |
| By signing below, I certify:                                                     |                                                   |  |  |  |
| The accuracy of the information included in this report;                         |                                                   |  |  |  |
| The candidate is in good standing with the IHE; and                              |                                                   |  |  |  |
| _                                                                                | the program.                                      |  |  |  |
|                                                                                  |                                                   |  |  |  |
| Name of Authorized IHE                                                           |                                                   |  |  |  |
| Representative:                                                                  |                                                   |  |  |  |
| Title of Representative:                                                         |                                                   |  |  |  |
| Email Address:                                                                   |                                                   |  |  |  |
|                                                                                  |                                                   |  |  |  |
| Signature:                                                                       |                                                   |  |  |  |

Step 5: Complete the IHE assurances section.

Step 6: Send the document to the LEA contact for the Teacher of Record candidate, with a date that it needs to be returned to the IHE with both LEA and TOR candidate signatures.