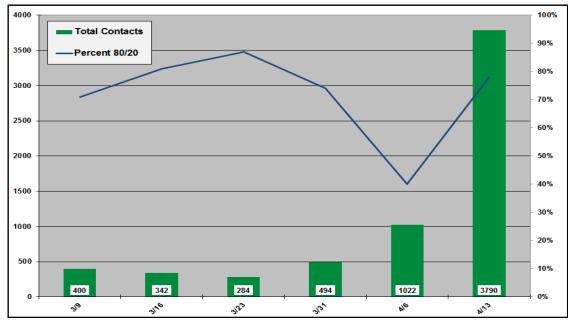

## **Customer Service Center (CSC) - Colorado**

Support Analysis

|                                                                                         | <u>2014</u> |
|-----------------------------------------------------------------------------------------|-------------|
| Calls Offered: Total calls coming in at any given time.                                 | 3,444       |
| Calls Handled: Total calls that continue through to an agent.                           | 3,128       |
| Service Level 80/20: Percent of calls answered in 20 seconds. CSC internal goal is 80%. |             |
| Abandon Rate: Percent of callers who hang up before connecting with an agent.           | 1.01%       |
| Avg. Speed to Answer: Average time it takes for a call to be answered by an agent.      | 0:50        |
| First Call Closure: % of time the question was answered during the first call.          | 75%         |