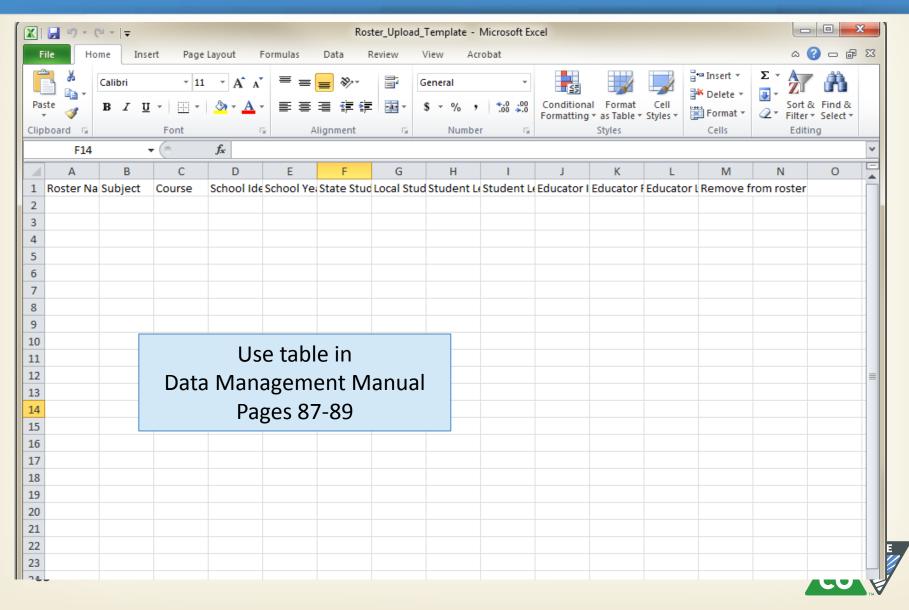

# Using CSV templates

### Several uploads

- User Upload Template
- Enrollment Upload
- Roster Upload
- Test/Exit/Clear (TEC)

### On CDE's website, but check DLM for latest version <u>https://www.cde.state.co.us/assessment/newassess-coaltelam</u>

- Also need State Organization Table
  - All codes for schools in Colorado

## **Roster Upload Template**

#### Roster Upload Template (csv)

template used to roster students to content areas and test administrators in Educator Portal

State Organizational Table CO (xlsx)

names and numbers of schools and districts in Colorado