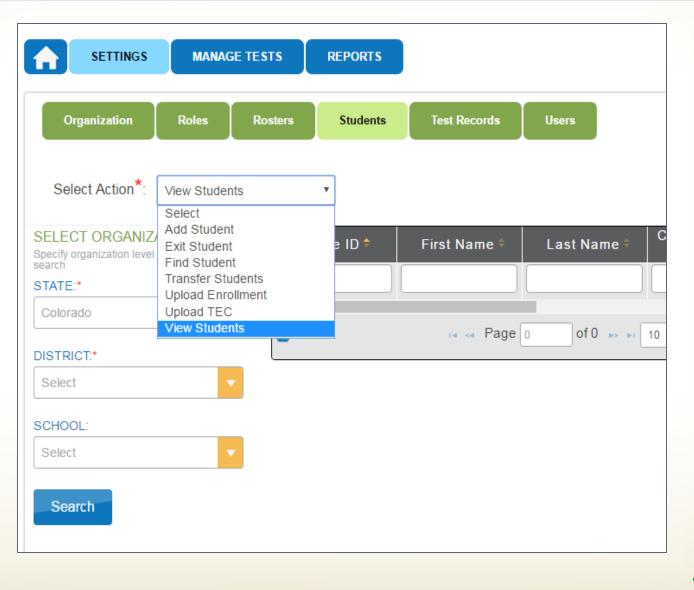

| SETTINGS        | MANAG                                                     | GE TESTS          | RE | PORTS    |                         |       |
|-----------------|-----------------------------------------------------------|-------------------|----|----------|-------------------------|-------|
| Organization    | Roles                                                     | Rosters           | 9  | Students | Test Records            | Users |
| Select Action*: | Select                                                    |                   | Ŧ  |          |                         |       |
|                 | Select<br>Add Studen                                      | nt                |    |          |                         |       |
|                 | Exit Studen<br>Find Studer<br>Transfer Stu<br>Upload Enro | t<br>nt<br>udents |    | © 20     | 16. University of Kansa | 5.    |

## Finding a Student

| Assessment Program: DLM                              |   |
|------------------------------------------------------|---|
|                                                      | • |
| SETTINGS MANAGE TESTS REPORTS                        |   |
| Organization Roles Rosters Idents Test Records Users |   |