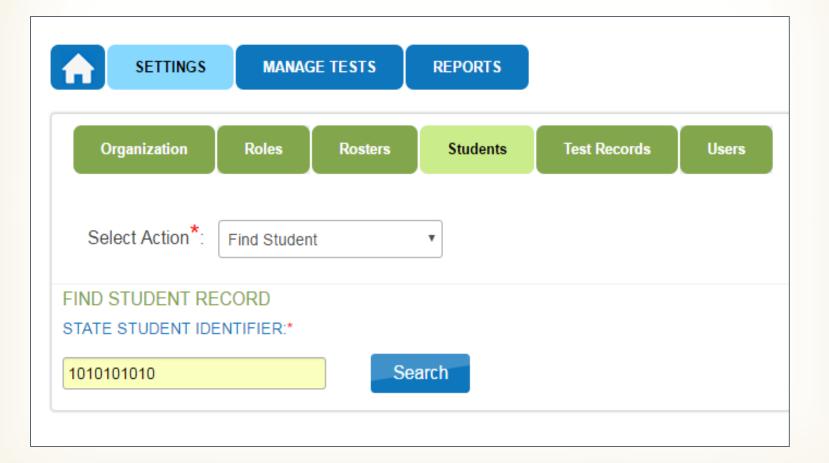

| SETTINGS        | MANAG                                                     | GE TESTS          | RE | PORTS    |                         |       |
|-----------------|-----------------------------------------------------------|-------------------|----|----------|-------------------------|-------|
| Organization    | Roles                                                     | Rosters           | 9  | Students | Test Records            | Users |
| Select Action*: | Select                                                    |                   | Ŧ  |          |                         |       |
|                 | Select<br>Add Studen                                      | nt                |    |          |                         |       |
|                 | Exit Studen<br>Find Studer<br>Transfer Stu<br>Upload Enro | t<br>nt<br>udents |    | © 20     | 16. University of Kansa | 5.    |