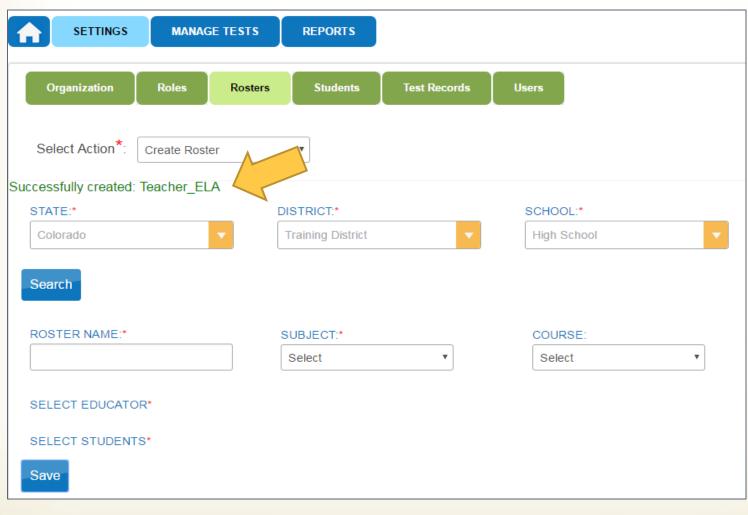

| SETTINGS        | MANAG                                | E TESTS | REPORTS  |                          |       |
|-----------------|--------------------------------------|---------|----------|--------------------------|-------|
| Organization    | Roles                                | Rosters | Students | Test Records             | Users |
| Select Action*: | Select                               |         | v        |                          |       |
|                 | Select<br>Create Rost<br>Upload Rost |         |          |                          |       |
|                 | View Roster                          |         |          | 016. University of Kansa |       |

| Select Action*: Create Roster | ¥                                                                                     |                       |             |                 |
|-------------------------------|---------------------------------------------------------------------------------------|-----------------------|-------------|-----------------|
| STATE:*                       | DISTRICT:*                                                                            | :                     | SCHOOL:*    |                 |
| Colorado                      | Training District                                                                     | -                     | High School | <b>•</b>        |
| Search                        |                                                                                       |                       |             |                 |
| ROSTER NAME:*                 | SUBJECT:*                                                                             |                       | COURSE:     |                 |
|                               | Select                                                                                | ¥                     | Select      | T               |
| SELECT EDUCATOR*              |                                                                                       |                       |             |                 |
| First Name 🗢                  | Last Name 🕈                                                                           | Educator Identifier 🕈 | Status ≑    | Email 🕈         |
|                               |                                                                                       |                       |             |                 |
| Brandon                       | Teacher                                                                               | B Teacher             | Pending     | udistrict.c     |
| ٠                             |                                                                                       |                       |             | · ·             |
| <b>B</b>                      | 🛯 🛹 Page 1                                                                            | of 1 ↦ ► 10 ▼         |             | View 1 - 1 of 1 |
| SELECT STUDENTS*              |                                                                                       |                       |             |                 |
| Student Identifier 🕈          | First Name 🗢                                                                          | Middle Name 🗢         | Last Name ≑ | Gender ≑        |
|                               |                                                                                       |                       |             |                 |
| <b>1</b> 010101010            | М                                                                                     |                       | Roden       | IALE            |
| 4                             |                                                                                       |                       |             | · ·             |
| B                             | ra <a 1<="" page="" td=""><td>of 1 → ► 10 ▼</td><td></td><td>View 1 - 1 of 1</td></a> | of 1 → ► 10 ▼         |             | View 1 - 1 of 1 |
| Save                          |                                                                                       |                       |             |                 |

# Unique Name for Roster

### Last name\_subject

- Roden\_ELA
- Roden\_ELA\_4
- Roden\_ELA\_5

### Not something generic

DLM

### Teacher

CoAlt

CDE

27

| Brandon Teacher B Teacher Pending bteacher@trainingdi                                                                                                                                                                                       | High School COURSE:                           |
|---------------------------------------------------------------------------------------------------------------------------------------------------------------------------------------------------------------------------------------------|-----------------------------------------------|
| Search  ROSTER NAME:* SUBJECT:* English Language Arts Select  Select  Select  Select  First Name Last Name Educator Identifier Status Email Brandon Teacher B Teacher Pending bteacher@trainingdi                                           | COURSE:                                       |
| ROSTER NAME:* SUBJECT:* COURSE:   Teacher_ELA English Language Arts Select   SELECT EDUCATOR*   First Name Last Name Educator Identifier   First Name Last Name Educator Identifier   Brandon Teacher B Teacher Pending bteacher@trainingdi |                                               |
| Teacher_ELA   English Language Arts   Select   SELECT EDUCATOR*   First Name   Last Name   Educator Identifier   Status   Email   Teacher   Brandon   Teacher   B Teacher   Pending   bteacher@trainingdi                                   |                                               |
| SELECT EDUCATOR*<br>First Name Clast Name Educator Identifier Status Email<br>Brandon Teacher B Teacher Pending bteacher@trainingdi                                                                                                         | ▼ Select ▼                                    |
| First Name     Last Name     Educator Identifier     Status     Email       Brandon     Teacher     B Teacher     Pending     bteacher@trainingdi                                                                                           |                                               |
|                                                                                                                                                                                                                                             | ucator Identifier ≑ Status ≑ Email ≑          |
|                                                                                                                                                                                                                                             |                                               |
|                                                                                                                                                                                                                                             | B Teacher Pending bteacher@trainingdistrict.o |
| Image: Page     1     of 1     ▶     10     ▼                                                                                                                                                                                               | of 1 → ► 10 ▼ View 1 - 1 of 1                 |
| SELECT STUDENTS*                                                                                                                                                                                                                            |                                               |
| Student Identifier * First Name * Middle Name * Last Name * Geno                                                                                                                                                                            | Middle Name ≑ Gender ≑<br>                    |
|                                                                                                                                                                                                                                             |                                               |
| Roden FEMA                                                                                                                                                                                                                                  | Roden FEMALE                                  |
|                                                                                                                                                                                                                                             |                                               |

| SETTINGS MANAGE TES                                                      | STS REPORTS     |                          |              |             |                      |
|--------------------------------------------------------------------------|-----------------|--------------------------|--------------|-------------|----------------------|
| Organization Roles Ro                                                    | osters Students | Test Records             | Users        |             |                      |
| Select Action*: View Roster                                              | T               |                          |              |             |                      |
| SELECT ORGANIZATION<br>Specify organization level and click on<br>search | Roster Name 🕈   | Educator<br>Identifier ≑ | First Name 👇 | Last Name 🕈 | Subject ¢            |
| STATE:*                                                                  |                 |                          |              |             |                      |
| Colorado                                                                 | Teacher_ELA     | B Teacher                | Brandon      | Teacher     | English Language A   |
| DISTRICT:*                                                               | <<br>■ D        | 🛯 🤜 Page                 | 1 of 1 🕨 🖬   | 10 🔻        | ▶<br>View 1 - 1 of 1 |
| SCHOOL:                                                                  |                 |                          |              |             |                      |
| Select                                                                   |                 |                          |              |             |                      |
| Search                                                                   |                 |                          |              |             |                      |