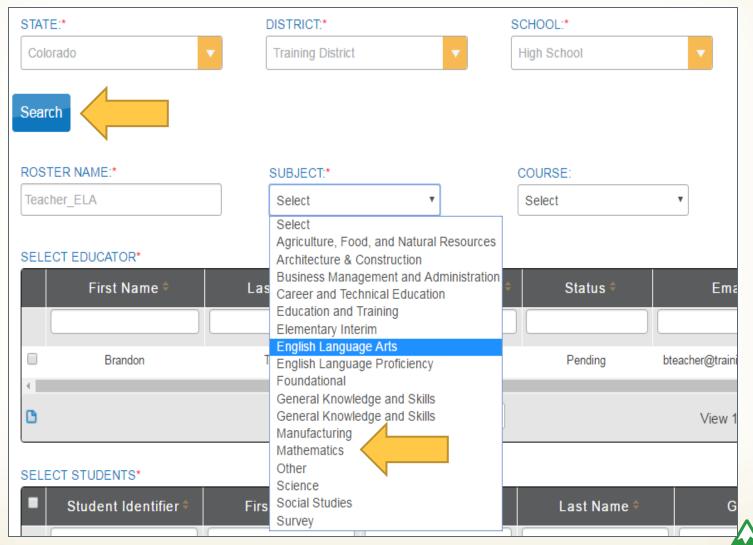

| Select Action*: Create Roster | ¥                                                                                     |                       |             |                 |
|-------------------------------|---------------------------------------------------------------------------------------|-----------------------|-------------|-----------------|
| STATE:*                       | DISTRICT:*                                                                            | :                     | SCHOOL:*    |                 |
| Colorado                      | Training District                                                                     | -                     | High School | <b>•</b>        |
| Search                        |                                                                                       |                       |             |                 |
| ROSTER NAME:*                 | SUBJECT:*                                                                             |                       | COURSE:     |                 |
|                               | Select                                                                                | ¥                     | Select      | T               |
| SELECT EDUCATOR*              |                                                                                       |                       |             |                 |
| First Name 🗢                  | Last Name 🕈                                                                           | Educator Identifier 🕈 | Status ≑    | Email 🕈         |
|                               |                                                                                       |                       |             |                 |
| Brandon                       | Teacher                                                                               | B Teacher             | Pending     | udistrict.c     |
| ٠                             |                                                                                       |                       |             | · ·             |
| <b>B</b>                      | 🛯 🛹 Page 1                                                                            | of 1 ↦ ► 10 ▼         |             | View 1 - 1 of 1 |
| SELECT STUDENTS*              |                                                                                       |                       |             |                 |
| Student Identifier 🕈          | First Name 🗢                                                                          | Middle Name 🗢         | Last Name ≑ | Gender ≑        |
|                               |                                                                                       |                       |             |                 |
| <b>1</b> 010101010            | М                                                                                     |                       | Roden       | IALE            |
| 4                             |                                                                                       |                       |             | · ·             |
| B                             | ra <a 1<="" page="" td=""><td>of 1 → ► 10 ▼</td><td></td><td>View 1 - 1 of 1</td></a> | of 1 → ► 10 ▼         |             | View 1 - 1 of 1 |
| Save                          |                                                                                       |                       |             |                 |

### Teacher

CoAlt

CDE

27

| Brandon Teacher B Teacher Pending bteacher@trainingdi                                                                                                                                                                                       | High School COURSE:                           |
|---------------------------------------------------------------------------------------------------------------------------------------------------------------------------------------------------------------------------------------------|-----------------------------------------------|
| Search  ROSTER NAME:* SUBJECT:* English Language Arts Select  Select  Select  Select  First Name Last Name Educator Identifier Status Email Brandon Teacher B Teacher Pending bteacher@trainingdi                                           | COURSE:                                       |
| ROSTER NAME:* SUBJECT:* COURSE:   Teacher_ELA English Language Arts Select   SELECT EDUCATOR*   First Name Last Name Educator Identifier   First Name Last Name Educator Identifier   Brandon Teacher B Teacher Pending bteacher@trainingdi |                                               |
| Teacher_ELA   English Language Arts   Select   SELECT EDUCATOR*   First Name   Last Name   Educator Identifier   Status   Email   Teacher   Brandon   Teacher   B Teacher   Pending   bteacher@trainingdi                                   |                                               |
| SELECT EDUCATOR*<br>First Name Clast Name Educator Identifier Status Email<br>Brandon Teacher B Teacher Pending bteacher@trainingdi                                                                                                         | ▼ Select ▼                                    |
| First Name     Last Name     Educator Identifier     Status     Email       Brandon     Teacher     B Teacher     Pending     bteacher@trainingdi                                                                                           |                                               |
|                                                                                                                                                                                                                                             | ucator Identifier ≑ Status ≑ Email ≑          |
|                                                                                                                                                                                                                                             |                                               |
|                                                                                                                                                                                                                                             | B Teacher Pending bteacher@trainingdistrict.o |
| Image: Page     1     of 1     ▶     10     ▼                                                                                                                                                                                               | of 1 → ► 10 ▼ View 1 - 1 of 1                 |
| SELECT STUDENTS*                                                                                                                                                                                                                            |                                               |
| Student Identifier * First Name * Middle Name * Last Name * Geno                                                                                                                                                                            | Middle Name ≑ Gender ≑<br>                    |
|                                                                                                                                                                                                                                             |                                               |
| Roden FEMA                                                                                                                                                                                                                                  | Roden FEMALE                                  |
|                                                                                                                                                                                                                                             |                                               |